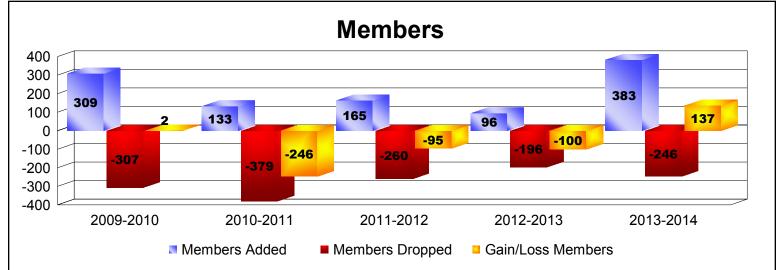

District 330 C

As of June 2014 Cumulative

| Year      | New<br>Clubs | Dropped<br>Clubs | Gain/<br>Loss<br>Clubs | New<br>Members | Charter<br>Members | Reinstate<br>Members | Transfer<br>Members | Total<br>Member<br>Added | Total<br>Members<br>Dropped | Gain/<br>Loss<br>Members |
|-----------|--------------|------------------|------------------------|----------------|--------------------|----------------------|---------------------|--------------------------|-----------------------------|--------------------------|
| 2009-2010 | 2            | -2               | 0                      | 246            | 46                 | 1                    | 16                  | 309                      | -307                        | 2                        |
| 2010-2011 | 0            | -4               | -4                     | 128            | 1                  | 0                    | 4                   | 133                      | -379                        | -246                     |
| 2011-2012 | 0            | -4               | -4                     | 141            | 0                  | 3                    | 21                  | 165                      | -260                        | -95                      |
| 2012-2013 | 0            | -1               | -1                     | 95             | 0                  | 1                    | 0                   | 96                       | -196                        | -100                     |
| 2013-2014 | 0            | -2               | -2                     | 377            | 1                  | 1                    | 4                   | 383                      | -246                        | 137                      |
| Average   | 0            | -3               | -2                     | 197            | 10                 | 1                    | 9                   | 217                      | -278                        | -60                      |