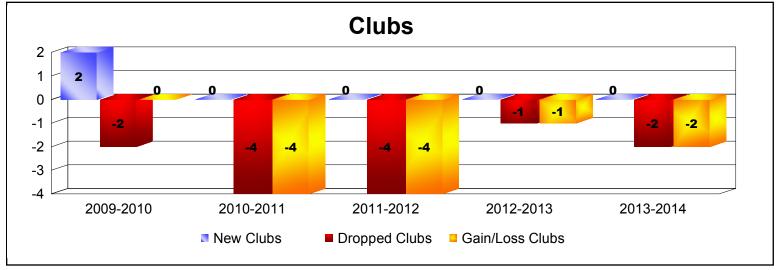

District 330 C

As of June 2014 Cumulative

| Year      | New<br>Clubs | Dropped<br>Clubs | Gain/<br>Loss<br>Clubs | New<br>Members | Charter<br>Members | Reinstate<br>Members | Transfer<br>Members | Total<br>Member<br>Added | Total<br>Members<br>Dropped | Gain/<br>Loss<br>Members |
|-----------|--------------|------------------|------------------------|----------------|--------------------|----------------------|---------------------|--------------------------|-----------------------------|--------------------------|
| 2009-2010 | 2            | -2               | 0                      | 246            | 46                 | 1                    | 16                  | 309                      | -307                        | 2                        |
| 2010-2011 | 0            | -4               | -4                     | 128            | 1                  | 0                    | 4                   | 133                      | -379                        | -246                     |
| 2011-2012 | 0            | -4               | -4                     | 141            | 0                  | 3                    | 21                  | 165                      | -260                        | -95                      |
| 2012-2013 | 0            | -1               | -1                     | 95             | 0                  | 1                    | 0                   | 96                       | -196                        | -100                     |
| 2013-2014 | 0            | -2               | -2                     | 377            | 1                  | 1                    | 4                   | 383                      | -246                        | 137                      |
| Average   | 0            | -3               | -2                     | 197            | 10                 | 1                    | 9                   | 217                      | -278                        | -60                      |